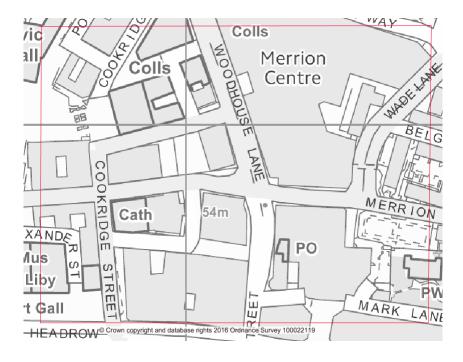

#### Albion Street / Woodhouse Lane Red Area

The police report conclusions were:

• Within the Albion Street / Woodhouse Lane Red area, the hot-spot areas have remained the same in both examined periods, specifically the bottom of Woodhouse Lane and top of Albion Street, as shown in Section 7.2. During the period 2015-2016 the peak time is 00:00 – 04:00, compared with 01:00 – 04:00 over the previous 12 months.