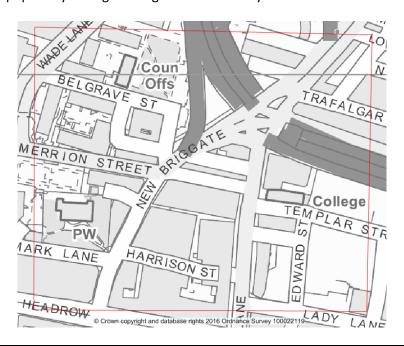

#### **Cross Belgrave Street / Merrion Street / New Briggate:**

The following area is not a designated 'red area' in the existing CIP; although, it has been noted as an emerging area of popularity during the 'Night Time Economy'.

#### Time Analysis:

Peak: 01:00 - 04:00 Secondary peak: 23:00 - 00:00

and 04:00 - 05:00

Risk days: Thursday, Friday and Saturday

Risk days: Thursday, Friday and Saturday

Figure 10: Map showing New Briggate area for the period 01/09/2015 - 31/08/2015 and 01/09/2015 - 31/08/2016

The police report conclusions were:

Within the Merrion Street / New Briggate area the hot-spots have remained the same in both examined periods, as shown in Section 7.3. The peak time has extended from 01:00 - 02:00 to 01:00 - 04:00.

As reported last year, this area in Leeds has been developed in the north of the city and is proving very popular. The lengthening of the hot spot period and the overall 13% increase is in common with the two red areas. When compared to the other areas in the city, in figure 6, Merrion Street lies in 7<sup>th</sup> on both tables.

This area remains in the amber area this year, as this provides the most flexibility to negotiate with applicants regarding safeguards that can be put in place. However if crime levels increase further this area will be subject to further review next year and may face being placed in a red zone.