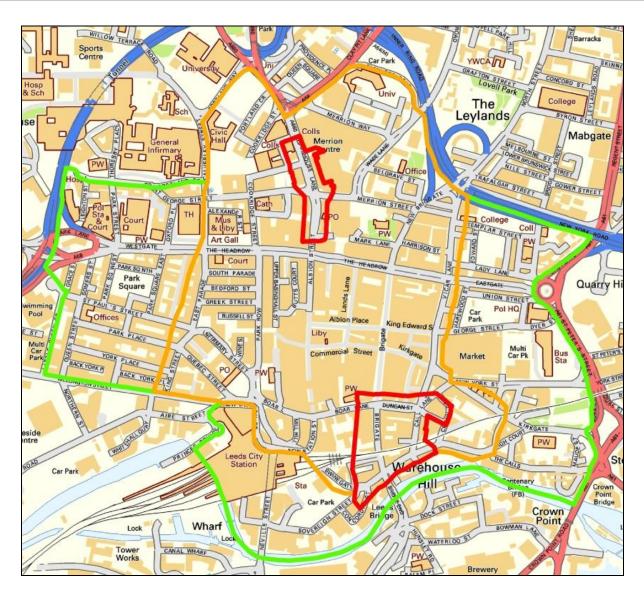

Areas that are considered highly saturated and that are experiencing particularly high levels of crime, disorder and/or nuisance will be designated as red areas. The policy states that the council will seek to refuse all applications in these **red areas** on the basis that the impact on the licensing objectives is at such a level that the area cannot support any more premises opening or extending their operation and that the council will only grant applications in the red zone in exceptional cases. Exceptional does not mean that an application is innovative or novel, but that it allows Members to make an exception to their policy. Those exceptional cases would be where the premises can demonstrate that they will not impact on the issues already being experienced in the area, i.e. by containing their operation within the hours of the daytime and early evening economy.

All other areas within the city centre CIP will be designated **green areas** where good quality applications will be generally be more acceptable even though the area is a CIP area.

It is the council's policy, on receipt of relevant representations, to

Figure 6 shows the top streets 01/09/2014 - 31/08/2016 during the night time economy.

These clearly show that the Briggate and Call Lane areas are responsible for 35% of crime reported in the city in the last year. 15% of crime was reported in the other red area of Albion Street/Woodhouse Lane.

The police report conclusions were:

Call Lane, Briggate, Albion Street and Woodhouse Lane are the top streets for offending in the
night time economy for both examined periods. These streets are located within the two city
centre CIP red areas, supporting the view that both red areas should be maintained.