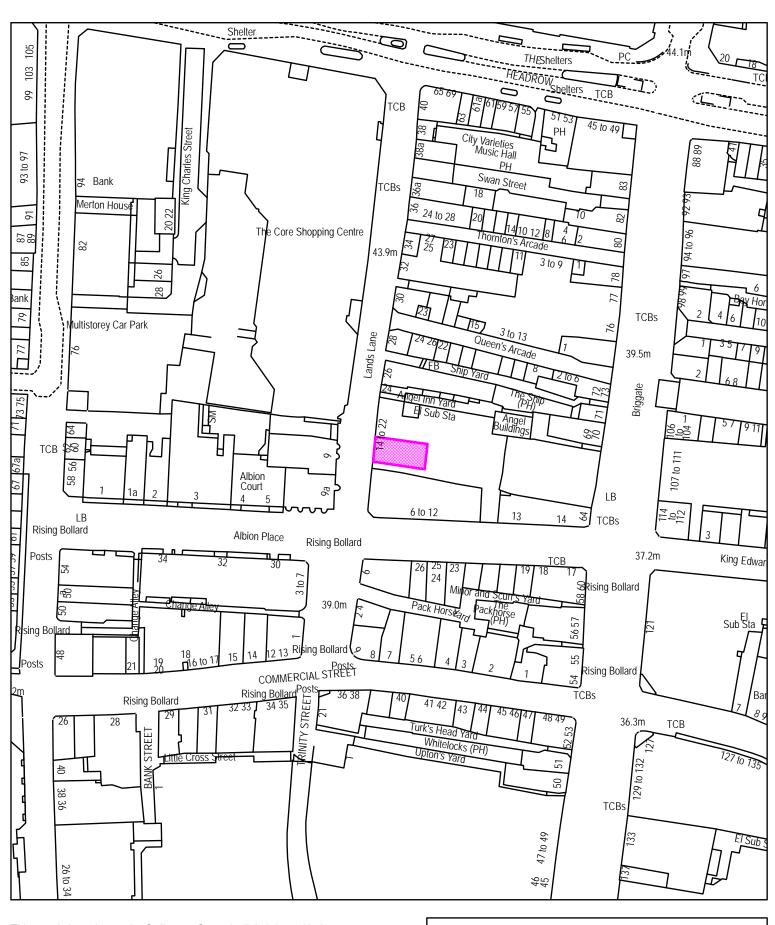

#### 5 Location

5.1 A map which identifies the location of these premises is attached at Appendix B.

This map is based upon the Ordinance Survey's digital data with the permission of the Ordinance Survey on behalf of the controller of Her Majesty's Stationary Office

© Unauthorised reproduction infringes Crown Copyright and may lead to prosecution or civil proceedings

Leeds City Council O.S. Licence No 1000019567 © Crown Copyright all rights reserved

Leeds District Licensing Department

Leeds District Licensing Department First Floor Elland Road DHQ Elland Road Leeds LS11 8BU