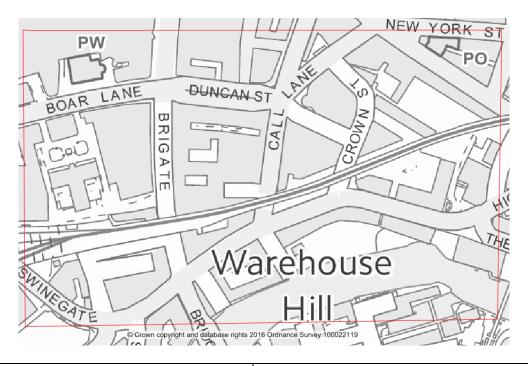

#### **Call Lane Red Area**

Time Analysis: Peak Time: 00:00 – 05:00

Risk days: Thursday, Friday and Saturday

Figure 8: Call Lane red area for the period 01/09/2015 - 31/08/2015 and 01/09/2015 - 31/08/2016

The police report conclusions were: